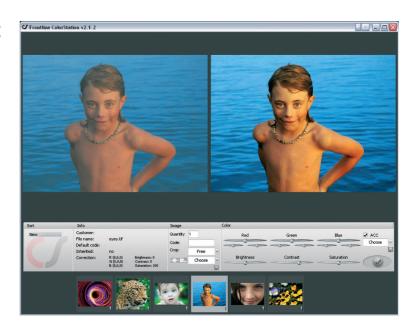

For high production manual color adjusting, ColorStation is an "On-the-fly" image adjustment / proofing software that may be used on any number of network-connected workstations. ColorStation also works in a pass-through mode, where images being processed remain on the image server. The ColorStation user can then quickly scroll between images in a selected order, preview quality and ICC / Auto-Correction effects as well as crop, rotate, and adjust images before sending the corrections to the image server for handling. In addition, because the ColorStation adjustments can be saved and extended easily to an entire batch of images through its user-friendly interface, operators can reach and sustain very high productivity levels.