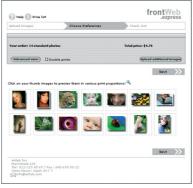

## Value Added Features

FrontWeb Express is designed to offer an easy and comfortable layout that includes an appreciated "drop box" feature where the system, based on your administrative settings, will automatically select the best print size and proportions for the customer's images.