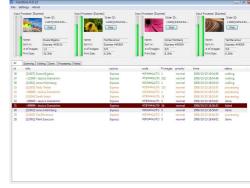

### **Image and Queue Management**

On the back end of FrontWeb is an advanced image and workflow management system known as Frontline 4.0. This system is responsible for preparing and saving orders and is flexible enough to allow the user to take full advantage of any features provided by the output device. To allow you the greatest flexibility and control over an assortment of diverse output devices, included modules such as Auto Correction, ICC support, etc., can be performed directly by Frontline to ensure all outputs provide equal results. Orders received from FrontWeb Express are automatically placed in a multi-tasking processing queue that may be managed by the user but ideally, the system is designed to run transparently and in a hands-off fashion.