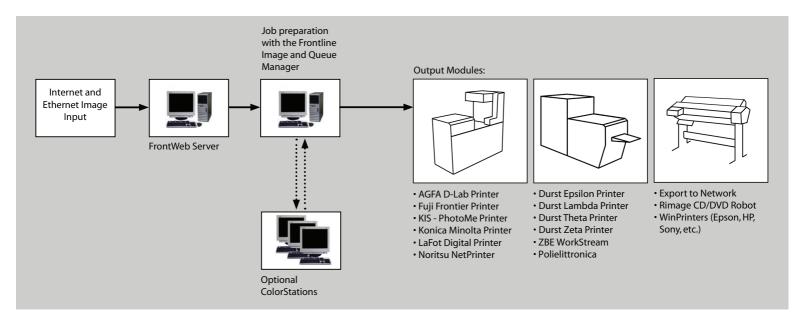

### **Image and Queue Management**

On the back end of FrontWeb is an advanced image and workflow management system known as Frontline 4.0. This system is responsible for preparing and saving orders and is flexible enough to allow the user to take full advantage of any features provided by the output device. To allow you the greatest flexibility and control over an assortment of diverse output devices, included modules such as Auto Correction, ICC support, etc., can be performed directly by Frontline to ensure all outputs provide equal results. Orders received from FrontWeb Express are automatically placed in a multi-tasking processing queue that may be managed by the user but ideally, the system is designed to run transparently and in a hands-off fashion.

## **Flexibility and Growth**

FrontWeb Express and Frontline can be configured using a variety of different modules so that you can utilize multiple types of output devices to increase your online assortment. Several web options are also available, including a Design module which extends the web interface to offer customers customizable package layouts such as calendars, albums, and greeting cards.