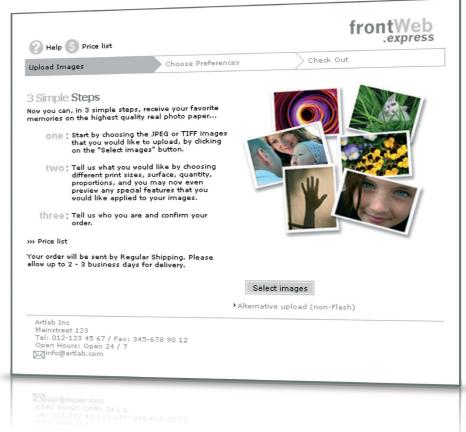

FrontWeb Express is an online digital photo printing solution with emphasis on providing your amateur customers with an easy to use, quick, and clear method of uploading images directly to your lab for printout.

# An in-house web server that you own, operate, and control.

- Simple 3 step ordering process.
- Support for 1000+ uploaded images
- Easy "drop box" option where system applies the best size/proportions.
- Advanced view mode with preview abilities.
- · Quality indicator.
- Multiple media support.
- Diverse DPI printer support.
- JPEG/TIFF/PNG file support.
- 24 / 7 availability.
- No special software needs to be downloaded or installed by your customers.
- Confirmation order email to customer and administrator.
- On-line credit card payment support (when applicable).
- Diverse delivery options.
- · Diverse payment options.
- · Full customization of parameters.
- Administrative variables to set pricing, discounts, credit, products, tax, etc.
- Dynamic welcome page layout to add links, advertisements and additional information.
- Automatic export and print out when used in coordination with Frontline Image and Queue Management System.