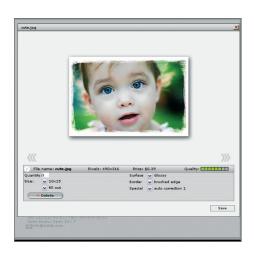

Within the Advanced view mode, customers can quickly determine their image's proportions and print quality as well as directly preview any value added features you offer such as diverse frames and borders, and various filters such as black & white, sepia, and auto-color correction.